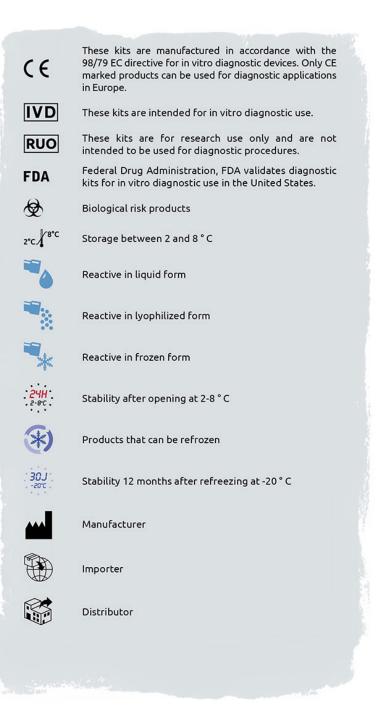

#### **VWF ANTIGEN**











#### **VWF : COLLAGEN BINDING ASSAYS**







| F:CB | A ELISA Collag | gen Type I    | TECHNOZYM® VWF:CBA ELISA Collagen Type VI |           |               |
|------|----------------|---------------|-------------------------------------------|-----------|---------------|
|      | Ref            | Format        |                                           | Ref       | Format        |
| 1    | 4-5450311      | 12 x 8 assays | A STATE                                   | 4-5450321 | 12 x 8 assays |
|      |                |               |                                           |           |               |
| 6    | 2°C / 8°C      |               | <b>RUO</b>                                | 8℃ 🕅      |               |



### EXPLANATION FOR SYMBOLS USED





# Your order



# To order, several possibilities

| By telephone | +33(0)4 67 10 71 20                                      |
|--------------|----------------------------------------------------------|
| By fax       | +33(0)4 67 10 71 21                                      |
| By e-mail    | contact@cryopep.com                                      |
| By letter    | CRYOPEP, 83 rue Yves Montand, 34 080 Montpellier, FRANCE |



## **Command Processing**

We carefully pack frozen products in boxes with dry ice or cold packs according of the nature of the product.

To optimize the conditions of transport of our products, we ship our packages in dry ice only from Monday to Wednesday, except urgent customer requests.

All other orders for freeze-dried products are shipped from Monday to