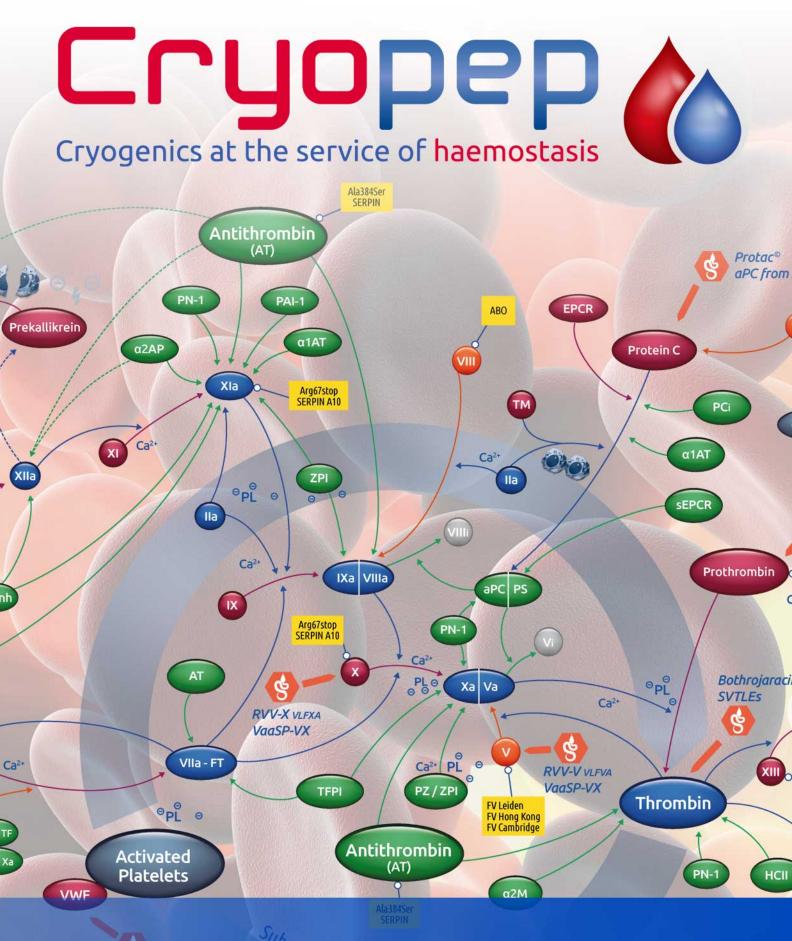

# **VON WILLEBRAND FACTOR**

Kaouthiagin

**Endothelial Cells** 

way

nh

Edition of 2024-05-03 15:05:58

Bilinexin Convulxin Echicetin EMS16

Š

# **VON WILLEBRAND FACTOR**